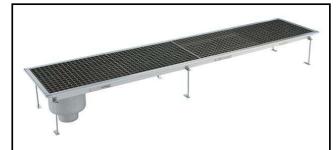

328056 (FDA40230)

Floor drainage channel with s/s grate, side drain vertical outlet, 400x2300

#### Item No.

Constructed in 304 AISI stainless steel. Collecting tank with side siphon and vertical drain pipe. Anti-slip mesh grate.

#### **Main Features**

- Easy to install.
- Anti-odour syphon.
- Removable waste blocking filter.
- Rag bolt for floor fixing.
- Easy to inspect for any possible waste removal action.
- Electrochemical finishing gives grids a bright apperance.
- Ideal for any drain solution, particularly suggested for great amounts of water drained during cleaning operations.
- Collecting tanks with side siphon.

### Construction

- Anti-slip mesh 25x25 mm grating, h=25 mm, 1.5 mm in thickness.
- Constructed entirely in 304 AISI stainless steel.
- Collecting tanks available with vertical drain pipe.
- Adjustable leveling feet.

### **Key Information:**

External dimensions, Width:

328056 (FDA40230) 2300 mm External dimensions, Depth: 400 mm External dimensions, Height: 265 mm Net weight: 45 kg