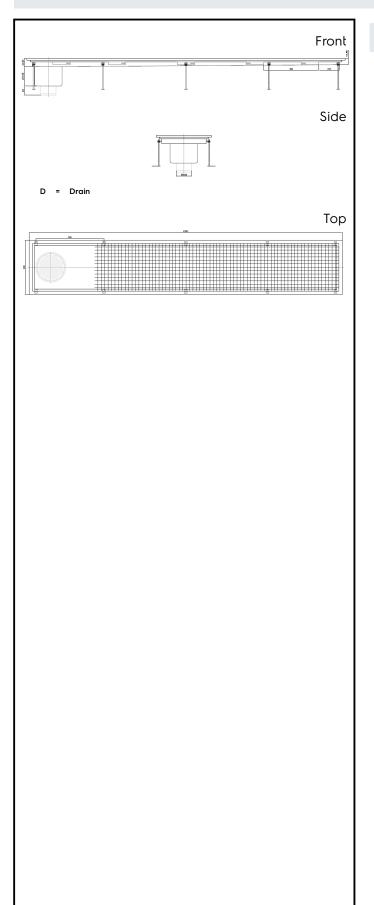

328056 (FDA40230)

Floor drainage channel with s/s grate, side drain vertical outlet, 400x2300

#### Item No.

Constructed in 304 AISI stainless steel. Collecting tank with side siphon and vertical drain pipe. Anti-slip mesh grate.

### Construction

- Anti-slip mesh 25x25 mm grating, h=25 mm, 1.5 mm in thickness.
- Constructed entirely in 304 AISI stainless steel.
- Collecting tanks available with vertical drain pipe.
- Adjustable leveling feet.

### **Key Information:**

External dimensions, Width:

328056 (FDA40230) 2300 mm External dimensions, Depth: 400 mm External dimensions, Height: 265 mm Net weight: 45 kg